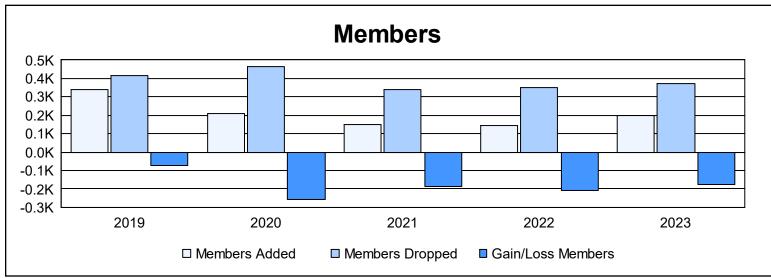

District 334 B As of June 2023 Cumulative

| Year      | New<br>Clubs | Dropped<br>Clubs | Gain/<br>Loss<br>Clubs | New<br>Members | Charter<br>Members | Reinstate<br>Members | Transfer<br>Members | Total<br>Member<br>Added | Total<br>Members<br>Dropped | Gain/<br>Loss<br>Members |
|-----------|--------------|------------------|------------------------|----------------|--------------------|----------------------|---------------------|--------------------------|-----------------------------|--------------------------|
| 2018-2019 | 0            | 0                | 0                      | 327            | 0                  | 2                    | 9                   | 338                      | 413                         | -75                      |
| 2019-2020 | 0            | 1                | -1                     | 202            | 0                  | 5                    | 3                   | 210                      | 466                         | -256                     |
| 2020-2021 | 0            | 0                | 0                      | 144            | 1                  | 4                    | 2                   | 151                      | 338                         | -187                     |
| 2021-2022 | 0            | 3                | -3                     | 135            | 0                  | 4                    | 3                   | 142                      | 350                         | -208                     |
| 2022-2023 | 0            | 3                | -3                     | 173            | 0                  | 6                    | 19                  | 198                      | 372                         | -174                     |
| Average   | 0            | 1                | -1                     | 196            | 0                  | 4                    | 7                   | 208                      | 388                         | -180                     |