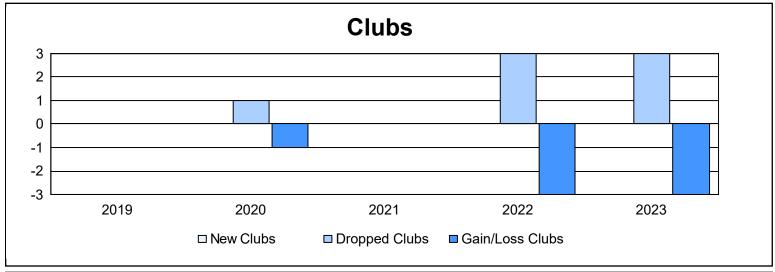

District 334 B As of June 2023 Cumulative

| Year      | New<br>Clubs | Dropped<br>Clubs | Gain/<br>Loss<br>Clubs | New<br>Members | Charter<br>Members | Reinstate<br>Members | Transfer<br>Members | Total<br>Member<br>Added | Total<br>Members<br>Dropped | Gain/<br>Loss<br>Members |
|-----------|--------------|------------------|------------------------|----------------|--------------------|----------------------|---------------------|--------------------------|-----------------------------|--------------------------|
| 2018-2019 | 0            | 0                | 0                      | 327            | 0                  | 2                    | 9                   | 338                      | 413                         | -75                      |
| 2019-2020 | 0            | 1                | -1                     | 202            | 0                  | 5                    | 3                   | 210                      | 466                         | -256                     |
| 2020-2021 | 0            | 0                | 0                      | 144            | 1                  | 4                    | 2                   | 151                      | 338                         | -187                     |
| 2021-2022 | 0            | 3                | -3                     | 135            | 0                  | 4                    | 3                   | 142                      | 350                         | -208                     |
| 2022-2023 | 0            | 3                | -3                     | 173            | 0                  | 6                    | 19                  | 198                      | 372                         | -174                     |
| Average   | 0            | 1                | -1                     | 196            | 0                  | 4                    | 7                   | 208                      | 388                         | -180                     |